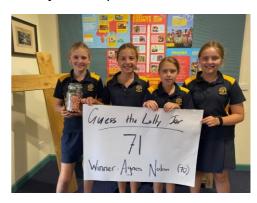

#### **PARISH – GUESS THE LOLLY JAR**

Well done to Summa, Georgia, Macie, Poppy & Jorja for organising a "Guess the Lolly Jar" for the Parish. Congratulations to Agnes Nolan for guessing the closest amount. The competition raised \$25 towards CARITAS.