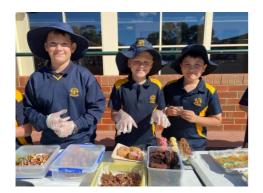

#### **EASTER STALLS**

What a great buzz around lunchtime this week with the students participating in numerous activities including colouring in, basketball, netball and football competitions. So far they have raised over \$70 with still more to come.