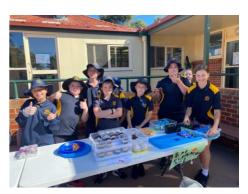

#### **EASTER STALLS**

What a great buzz around lunchtime this week with the students participating in numerous activities including colouring in, basketball, netball and football competitions. So far they have raised over \$70 with still more to come.